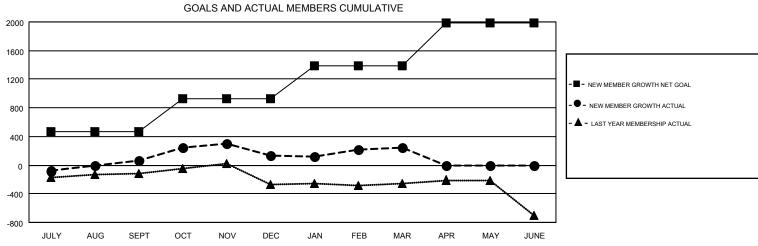

## GOALS AND ACTUAL NEW CLUBS CUMULATIVE

| DROPPED CLUBS: 11    |             | 461 CLUBS OF 747 ADDED 1 OR MORE<br>NEW MEMBERS | GENDER DISTRIBUTION  MALE 13,049 (63.42%)  FEMALE 7,526 (36.58%) |        |       |
|----------------------|-------------|-------------------------------------------------|------------------------------------------------------------------|--------|-------|
| DROPPED MEMBERS      |             |                                                 |                                                                  | ,,,,,, |       |
| DECEASED             | 218         | CLICK HERE FOR CUMULATIVE                       | TOTAL FAMILY UNIT MEMBERS                                        |        | 3,752 |
| CLUB CANCELLED OTHER | 88<br>1,986 | MEMBERSHIP DATA                                 | FAMILY MEMBERS PAYING HALF                                       |        | 1,963 |
| TOTAL                | 2,292       |                                                 | DOES                                                             |        |       |