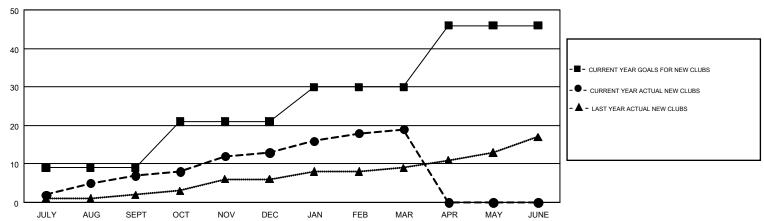

## GOALS AND ACTUAL NEW CLUBS CUMULATIVE

| DROPPED CLUBS: 11    |             | 461 CLUBS OF 747 ADDED 1 OR MORE<br>NEW MEMBERS | GENDER DISTRIBUTION  MALE 13,049 (63.42%)  FEMALE 7,526 (36.58%) |        |       |
|----------------------|-------------|-------------------------------------------------|------------------------------------------------------------------|--------|-------|
| DROPPED MEMBERS      |             |                                                 |                                                                  | ,,,,,, |       |
| DECEASED             | 218         | CLICK HERE FOR CUMULATIVE                       | TOTAL FAMILY UNIT MEMBERS                                        |        | 3,752 |
| CLUB CANCELLED OTHER | 88<br>1,986 | MEMBERSHIP DATA                                 | FAMILY MEMBERS PAYING HALF                                       |        | 1,963 |
| TOTAL                | 2,292       |                                                 | DOES                                                             |        |       |